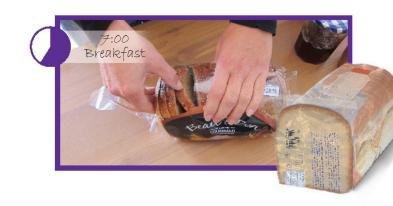

# Maxi Plus Solution

Open a packaging, take out or split the food and reclose it.

#### Solution

 Maxi Plus is put on packaging film, helps consumer to open and reclose it widely.

#### **Functionalities**

- Very wide opening to remove the product or the tray of the packaging film
- Easy re-closing of the packaging
- Intuitive system
- Easy-to-use system from child to senior, without any scissors or knife...