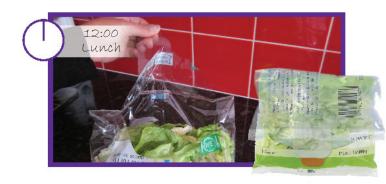

# Maxi Plus Solution

Open a packaging, take out or split the food and reclose it.

#### Solution

 Maxi Plus is put on packaging film, helps consumer to open and reclose it widely.

#### **Functionalities**

- Very wide opening to remove the product or the tray of the packaging film
- Easy re-closing of the packaging
- Intuitive system
- Easy-to-use system from child to senior, without any scissors or knife...