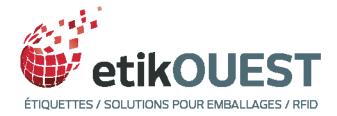

# Maxi Plus Solution

Open a packaging, take out or split the food and reclose it.

#### Solution

 Maxi Plus is put on packaging film, helps consumer to open and reclose it widely.

#### **Functionalities**

- Very wide opening to remove the product or the tray of the packaging film
- Easy re-closing of the packaging
- Intuitive system
- Easy-to-use system from child to senior, without any scissors or knife...