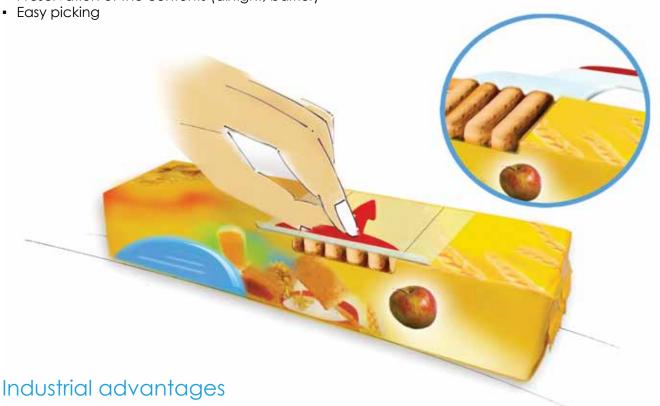

## Solution Up'n Pack®

How to open a packet of biscuits, pick one from time to time, and reclose it properly each time?

## Solution

Up'n pack® is a functional open and close system, acting like a cover. It gives a wide opening, and makes it easier for consumers to pick up the contents, without risk to break the product, and to reclose smoothly the packet.

## **Functionalities**

- Convenience of the packaging, even after opening
- Wide opening
- Preservation of the contents (airtight, barrier)

- Low packaging cost
- Innovative solution, a product different from the competitors'
- Customization with respect of the marketing identity
- No transformation of the production lines. No reduction of the production rhythm
- Product's integrity guaranteed until full consumption
- Secured first opening thanks to tamper-proves