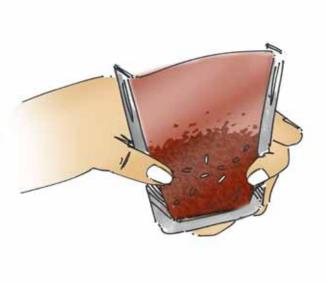

#### Solution

This system is applied on the container. A dosette is formed and can offer a precise dosing. It can take the shape of a spoon or a glass depending on the needed measures. Ecological, this solution is recyclable as it is only a label.

### **Functionalities**

- Convenient and precise dosing
- Only 10 seconds needed to form the dosette
- Avoid using a disposable and polluting tool
- Multi functional system: information, functionality and marketing