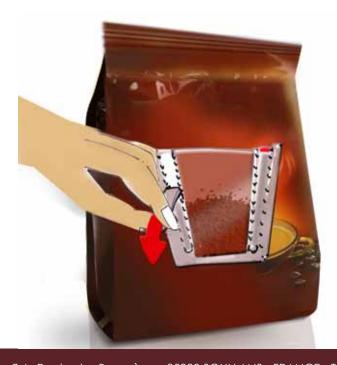

# Solution for dosing

How can you dose as much as needed a liquid, fluid or powder product in a container with a dosette accessible on the packaging?

#### Solution

This system is applied on the container. A dosette is formed and can offer a precise dosing. It can take the shape of a spoon or a glass depending on the needed measures. Ecological, this solution is recyclable as it is only a label.

### **Functionalities**

- Convenient and precise dosing
- Only 10 seconds needed to form the dosette
- Avoid using a disposable and polluting tool
- Multi functional system: information, functionality and marketing