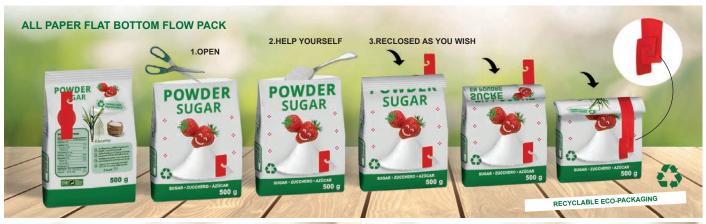

#### Solution

Reclosed Powder Paper is an efficient solution to reclose paper bag containing powder products such as flour, sugar... Once you have opened wide the pouch on the top to take the contents with a spoon, or just on a corner to pour it, fold the pouch and use the non-sticking clips to reclose the pouch on itself.

### **Applications**

- Food industry or others
- Powder products (sugar, flour, coffee, washing powder, ...)
- Can be used on flat bottom flow pack pouches, doypack, double square bottom bag, quattro seal

#### **Functionalities**

- Closing system with a non-sticking clipping mechanism without any risk of contamination because of the powder
- No risk of leakage thanks to the fold of the bag on itself
- Preservation of the contents in their original packaging
- A progressive reduction of the bag

### Industrial advantages

- Mono-material recyclable packaging
- Innovative and playful marketing
- Differentiated products for you
- Improved comfort for consumers
- Product integrity guaranteed
- Functional packaging until there is no product anymore