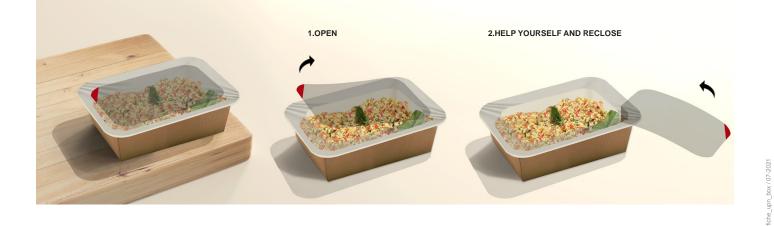

# Up'n BOX® Solution

Easy open & reclose labels for cardboards or plastic lidded trays How can you open, pick products and reclose a lidded tray by removing the cover to minimize packaging weight and improve its recyclability?

#### Solution

Up'n box® makes it easier to use the trays and lidded boxes by offering unrestricted opening and closing systems. Thanks to a hinge, the tray keeps wide open for consumers to pick up the contents comfortably. The tray is reclosed by simply putting back the system, which replaces the cover.